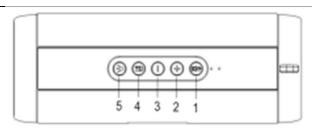

#### **Controls Buttons & Ports:**

- 1. On/ Off/ MODE change
- 2. Next song / Volume ( + )
  long press to increase vol
  short press to play next song
- Previous song / Volume ( )
   long press to decrease vol
   short press to play previous song
- 4. Play/ Pause/ Hang up
  MP3 mode- use to Pause/Play song
  Press to answer call/ hang up
- 5. Flashlight: press once to turn on/ press twice emergency/ First Aid mode
- 6. TF card
- 7. Charging port