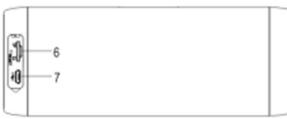

#### **Controls Buttons & Ports:**

- 1. On/ Off/ MODE change
- 2. Next song / Volume ( + )
  long press to increase vol
  short press to play next song
- Previous song / Volume ( )
   long press to decrease vol
   short press to play previous song
- 4. Play/ Pause/ Hang up
  MP3 mode- use to Pause/Play song
  Press to answer call/ hang up
- 5. Flashlight: press once to turn on/ press twice emergency/ First Aid mode
- 6. TF card
- 7. Charging port